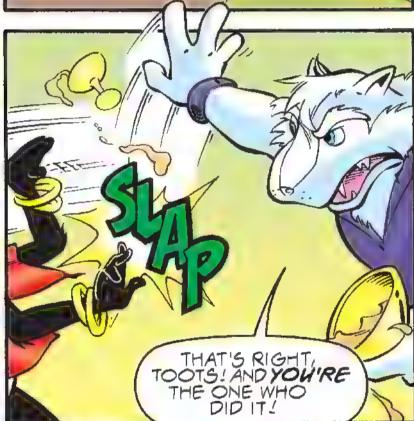

Unbeknownst to St. John or any of The freedom fighters. Robotnik unleashed a massive plan of treachery and deceit. It left everyone to wonder whose side anyone was on, especially when their beloved king Acorn delivered them into the hands of their greatest enemy.